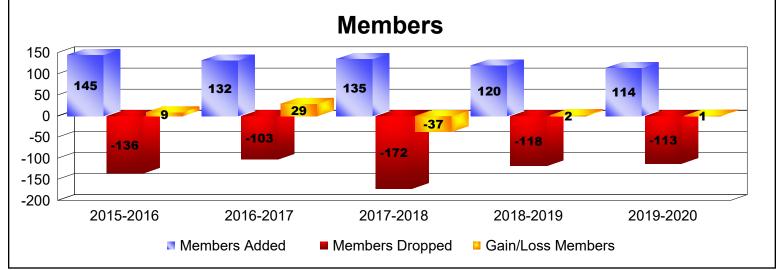

District 22 B

As of June 2020 Cumulative

| Year      | New<br>Clubs | Dropped<br>Clubs | Gain/<br>Loss<br>Clubs | New<br>Members | Charter<br>Members | Reinstate<br>Members | Transfer<br>Members | Total<br>Member<br>Added | Total<br>Members<br>Dropped | Gain/<br>Loss<br>Members |
|-----------|--------------|------------------|------------------------|----------------|--------------------|----------------------|---------------------|--------------------------|-----------------------------|--------------------------|
| 2015-2016 | 1            | 0                | 1                      | 100            | 25                 | 18                   | 2                   | 145                      | -136                        | 9                        |
| 2016-2017 | 0            | 0                | 0                      | 120            | 1                  | 7                    | 4                   | 132                      | -103                        | 29                       |
| 2017-2018 | 0            | -2               | -2                     | 119            | 0                  | 3                    | 13                  | 135                      | -172                        | -37                      |
| 2018-2019 | 0            | -1               | -1                     | 117            | 0                  | 0                    | 3                   | 120                      | -118                        | 2                        |
| 2019-2020 | 1            | -1               | 0                      | 88             | 21                 | 3                    | 2                   | 114                      | -113                        | 1                        |
| Average   | 0            | -1               | 0                      | 109            | 9                  | 6                    | 5                   | 129                      | -128                        | 1                        |