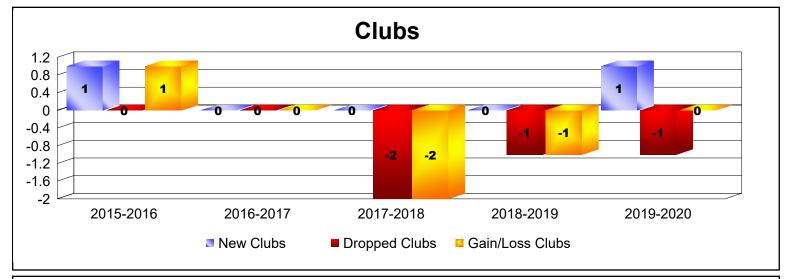

District 22 B

As of June 2020 Cumulative

| Year      | New<br>Clubs | Dropped<br>Clubs | Gain/<br>Loss<br>Clubs | New<br>Members | Charter<br>Members | Reinstate<br>Members | Transfer<br>Members | Total<br>Member<br>Added | Total<br>Members<br>Dropped | Gain/<br>Loss<br>Members |
|-----------|--------------|------------------|------------------------|----------------|--------------------|----------------------|---------------------|--------------------------|-----------------------------|--------------------------|
| 2015-2016 | 1            | 0                | 1                      | 100            | 25                 | 18                   | 2                   | 145                      | -136                        | 9                        |
| 2016-2017 | 0            | 0                | 0                      | 120            | 1                  | 7                    | 4                   | 132                      | -103                        | 29                       |
| 2017-2018 | 0            | -2               | -2                     | 119            | 0                  | 3                    | 13                  | 135                      | -172                        | -37                      |
| 2018-2019 | 0            | -1               | -1                     | 117            | 0                  | 0                    | 3                   | 120                      | -118                        | 2                        |
| 2019-2020 | 1            | -1               | 0                      | 88             | 21                 | 3                    | 2                   | 114                      | -113                        | 1                        |
| Average   | 0            | -1               | 0                      | 109            | 9                  | 6                    | 5                   | 129                      | -128                        | 1                        |